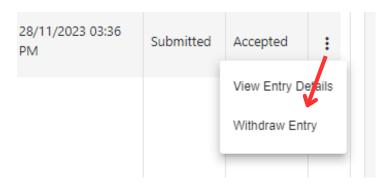

## SYDNEY ROYAL HORSE SHOW 2025 Step-

# by-step Guide to Withdrawals

### HORSE SECTION

#### Please note:

- Entry withdrawals prior to **19 February 2025** may be eligible for a refund, less \$18 per class.
- · Withdrawals prior to 12 March 2025 are eligible for a refund of stabling fees.
- Absence penalties apply for failing to withdraw exhibits **prior to 7.00am on the day** of the class, or Grand Parade.

Please follow the instructions below to assist you in submitting a withdrawal online.

**Step 1**Log in to MyRAS – <u>www.myras.org.au</u>



Step 3

Select the Exhibitor, Year and Section, then click the 3 dots on the right-hand side of the relevant entry.



## Step 4

Select "Withdraw Entry".



### Step 5

Fill out the required fields, then click "Withdraw Entry".