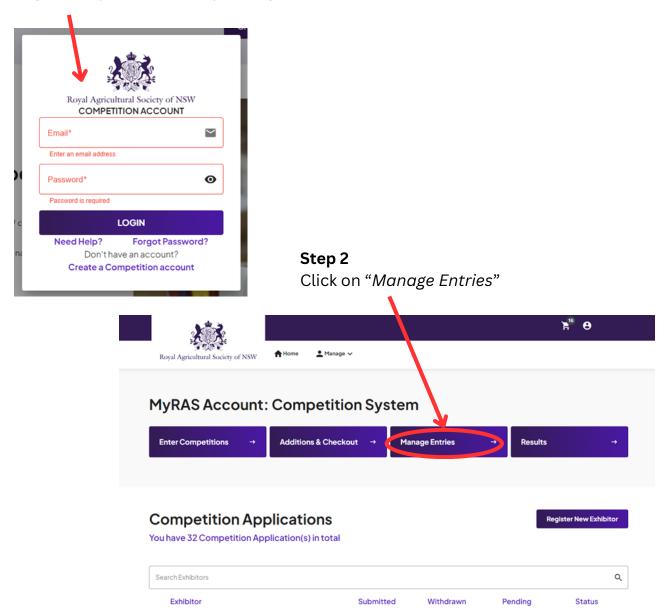

Please follow the instructions below to assist you in submitting a withdrawal online.

**Step 1**Log in to MyRAS – <u>www.myras.org.au</u>

Step 3

Select the Exhibitor, Year and Section, then click the 3 dots on the right-hand side of the relevant entry.