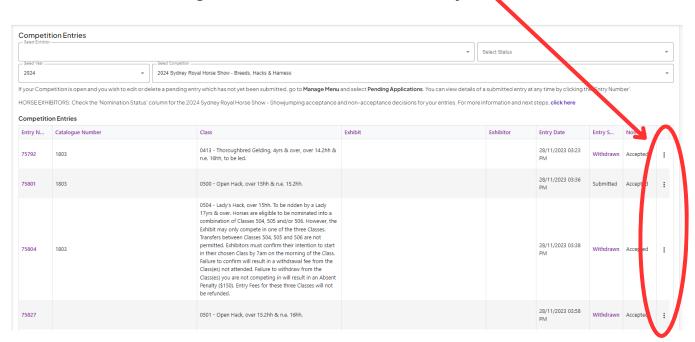

Please follow the instructions below to assist you in submitting a withdrawal online.

**Step 1**Log in to MyRAS – <u>www.myras.org.au</u>

Step 3

Select the Exhibitor, Year and Section, then click the 3 dots on the right-hand side of the relevant entry.