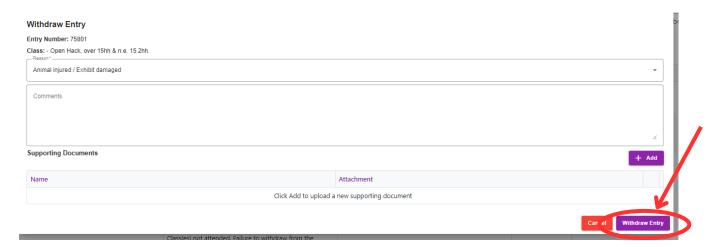

## SYDNEY ROYAL HORSE SHOW 2025 Step-

# by-step Guide to Withdrawals

### HORSE SECTION

#### Please note:

- Entry withdrawals prior to **19 February 2025** may be eligible for a refund, less \$18 per class.
- · Withdrawals prior to 12 March 2025 are eligible for a refund of stabling fees.
- Absence penalties apply for failing to withdraw exhibits **prior to 7.00am on the day** of the class, or Grand Parade.

Please follow the instructions below to assist you in submitting a withdrawal online.

**Step 1**Log in to MyRAS – <u>www.myras.org.au</u>



Step 3

Select the Exhibitor, Year and Section, then click the 3 dots on the right-hand side of the relevant entry.



## Step 4

Select "Withdraw Entry".



### Step 5

Fill out the required fields, then click "Withdraw Entry".