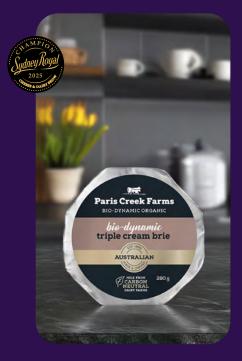

### AUSTRALIAN CHEESEBOARD

The Australian Cheeseboard Perpetual Trophy is awarded to the Exhibitors of the five Gold medalwinning cheeses selected by the Chair of Judges.

BIODYNAMIC TRIPLE CREAM LE BRIE