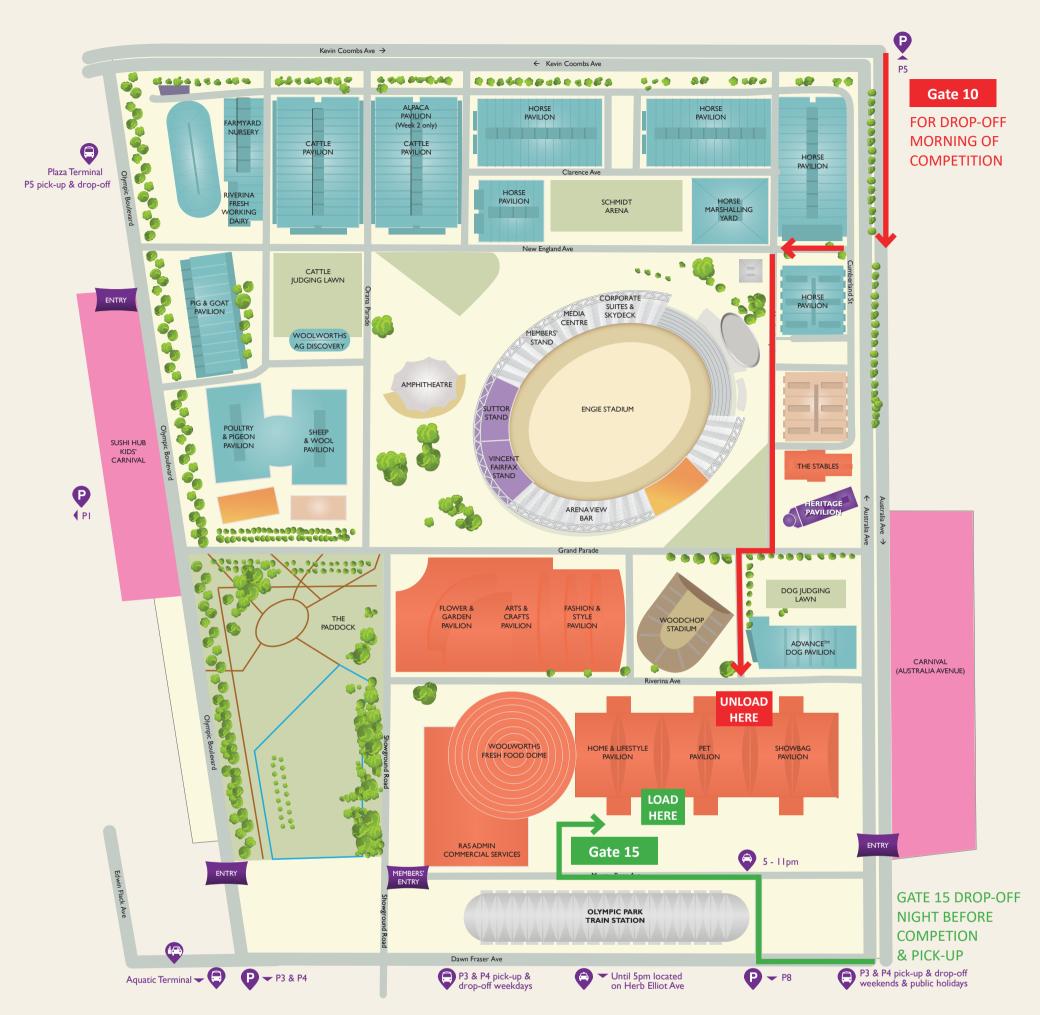

## DROP-OFF ACCESS (EVENING PRIOR TO COMPETITION) - 7PM - 9PM GATE 15 (Preferred Option) PICK-UP ACCESS (COMPETITION DAY 2) 5PM-7PM - GATE 15

Bump-in and bump-out access from Australia Ave, turn left onto Dawn Fraser Ave, turn right onto Park St and await direction from Security Guard at Murray Rose Ave. Turning into Gate 15, park close to Hall 3 Pet Pavilion on loading Dock and unpack/pack vehicle. Exit the same way.

## **DROP-OFF ACCESS (MORNING OF COMPETITION) 6.45 - 8AM GATE 10**

Bump-in access through Gate 10 is available **only before 8am on the morning of the competition**. Drive along Australia Ave to security gate. You will be directed to turn right into New England Ave, then left onto Hawkesbury St. Make a slight right onto Grand Pde and left onto Shoalhaven St. Park car on Riverina Ave close to Hall 3 entrance to unload birds. Drop off time limit is 20 minutes before exiting the same way.